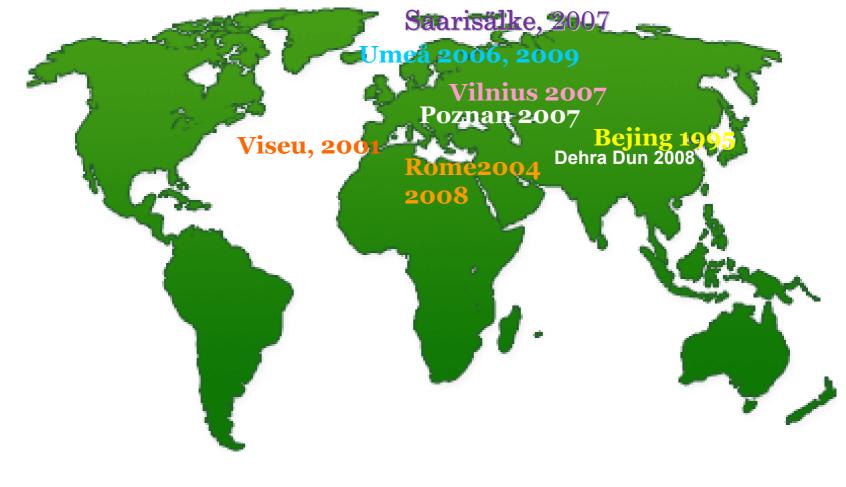

#### Background

| Registration         | Since the United Nations Women's Conference in Beijing 1995, a number of steps have<br>been taken towards implementing gender equality into major policy and decision-      |  |  |  |  |  |
|----------------------|-----------------------------------------------------------------------------------------------------------------------------------------------------------------------------|--|--|--|--|--|
| Accomodation         | making processes. In forestry, key activities include the Women in Forestry Seminar<br>in Viseu 2001 and the resulting establishment of a Team of Specialists on Gender and |  |  |  |  |  |
| Post Conference Tour | Forestry in 2004 . Their report on the gender situation in the European and North<br>American forest sector was published in 2006. A Gender and Forestry Seminar was        |  |  |  |  |  |
| Useful Links         | held in Umeå the same year and similar activities have since been organized in Africa<br>to further raise awareness of the gender imbalance in many parts of the sector.    |  |  |  |  |  |
| Sponsors             | One leaves leavesd as fastic that there is an an wick for fast shine the unbularesd                                                                                         |  |  |  |  |  |